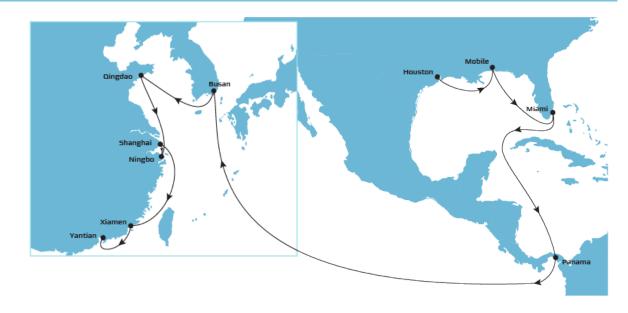

## **TP18 WESTBOUND**

## **SERVICE HIGHLIGHTS**

- Best in class product from Mobile and Miami to Busan.
- The only service offering direct coverage from Mobile to Yantian, Xiamen, Qingdao and from Miami to Xiamen.

| From                      | Dept\Arr | BUSAN,<br>South Korea | QINGDAO,<br>China | NINGBO,<br>China | SHANGHAI,<br>China | XIAMEN,<br>China | YANTIAN,<br>China |
|---------------------------|----------|-----------------------|-------------------|------------------|--------------------|------------------|-------------------|
| HOUSTON, United<br>States | TBA      | 33                    | 35                | 37               | 38                 | 40               | 41                |
| MOBILE, United<br>States  | TBA      | 31                    | 33                | 35               | 36                 | 38               | 39                |
| MIAMI, United<br>StateS   | TBA      | 28                    | 30                | 32               | 33                 | 35               | 36                |