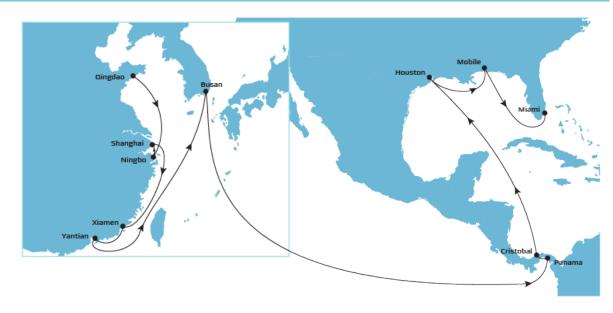

## TP18 EASTBOUND

## **SERVICE HIGHLIGHTS**

- Best in class product from North and South China to Houston
- The only service offering direct coverage from Yantian, Xiamen, Qingdao to Mobile and Xiamen to Miami.

| From               | Dept\Arr | HOUSTON, United<br>States<br>TBA | MOBILE, United States<br>TBA | MIAMI, United States<br>TBA |  |
|--------------------|----------|----------------------------------|------------------------------|-----------------------------|--|
| QINGDAO, China     | TBA      | 32                               | 35                           | 37                          |  |
| NINGBO, China      | TBA      | 30                               | 33                           | 36                          |  |
| SHANGHAI, China    | TBA      | 29                               | 32                           | 35                          |  |
| XIAMEN, China      | TBA      | 28                               | 31                           | 33                          |  |
| YANTIAN, China     | TBA      | 26                               | 29                           | 32                          |  |
| BUSAN, South Korea | TBA      | 23                               | 26                           | 29                          |  |